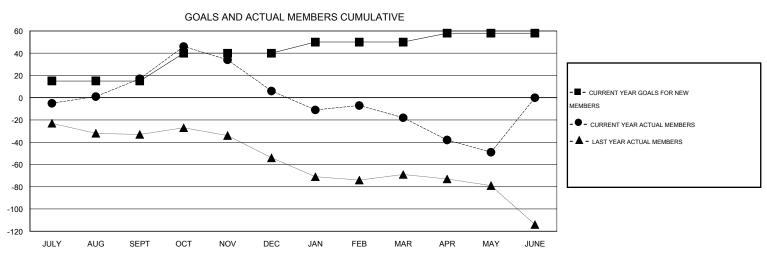

## District 5M 9

Results as of: 5/31/2014

GMT: Gary Fry LOCATION MINNESOTA GMT CA 1

|                                       |                  | Clubs               |                            |                             |                                       |                    | Members                    |                              |                             |  |
|---------------------------------------|------------------|---------------------|----------------------------|-----------------------------|---------------------------------------|--------------------|----------------------------|------------------------------|-----------------------------|--|
|                                       | RESU             | LTS FOR 2013-2014   |                            |                             | RESULTS FOR 2013-2014                 |                    |                            |                              |                             |  |
| QUARTER                               | NEW CLUB<br>GOAL | ACTUAL NEW<br>CLUBS | ACTUAL<br>DROPPED<br>CLUBS | ACTUAL NET<br>GAIN/<br>LOSS | QUARTER                               | NEW MEMBER<br>GOAL | ACTUAL TOTAL MEMBERS ADDED | ACTUAL<br>DROPPED<br>MEMBERS | ACTUAL NET<br>GAIN/<br>LOSS |  |
| JULY/AUG/SEPT OCT/NOV/DEC JAN/FEB/MAR | 0<br>0<br>0      | 0<br>0<br>0         | 0<br>1<br>0                | 0<br>-1<br>0                | JULY/AUG/SEPT OCT/NOV/DEC JAN/FEB/MAR | 15<br>25<br>10     | 69<br>59<br>29             | 52<br>70<br>53               | 17<br>-11<br>-24            |  |
| APR/MAY/JUNE                          | 0                | 0                   | 1                          | -1                          | APR/MAY/JUNE                          | 8                  | 44                         | 75                           | -31                         |  |

## GOALS AND ACTUAL NEW CLUBS CUMULATIVE

| DROPPED CLUBS: 2  DROPPED MEMBERS   |                        | 49 CLUBS OF 67 ADDED 1 OR MORE<br>NEW MEMBERS | GENDER DISTRIBU<br>MALE<br>FEMALE                           | TION<br>1,559 (65.59%)<br>818 (34.41%) |                   |
|-------------------------------------|------------------------|-----------------------------------------------|-------------------------------------------------------------|----------------------------------------|-------------------|
| DECEASED CLUB CANCELLED OTHER TOTAL | 27<br>19<br>204<br>250 | CLICK HERE FOR HEALTH ASSESSMENT DATA         | FAMILY UNIT MEMBERS HEAD OF HOUSEHOLD NON-HEAD OF HOUSEHOLE | )                                      | 697<br>344<br>353 |